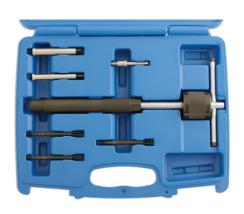

## Glow Plug Puller Kit 7pc

A dual purpose diesel glow plug puller kit complete with attachments to grip either external or internal sections of the broken glow plug allowing it to be withdrawn.

## **Additional Information**

- Pullers: T-bar slide hammer/puller, internal (expansion collet) puller.
- External grips: (7.7mm internal dia. (includes size 4 (6.0mm) contraction collet) and 6.8mm internal dia. (includes size 3 (5.0mm) contraction collet).
- · Contraction collets, sizes: 1 (2.7mm), 2 (3.6mm) and 3 (5.0mm).
- Manufactured from S45C steel and SUS303 for strength.